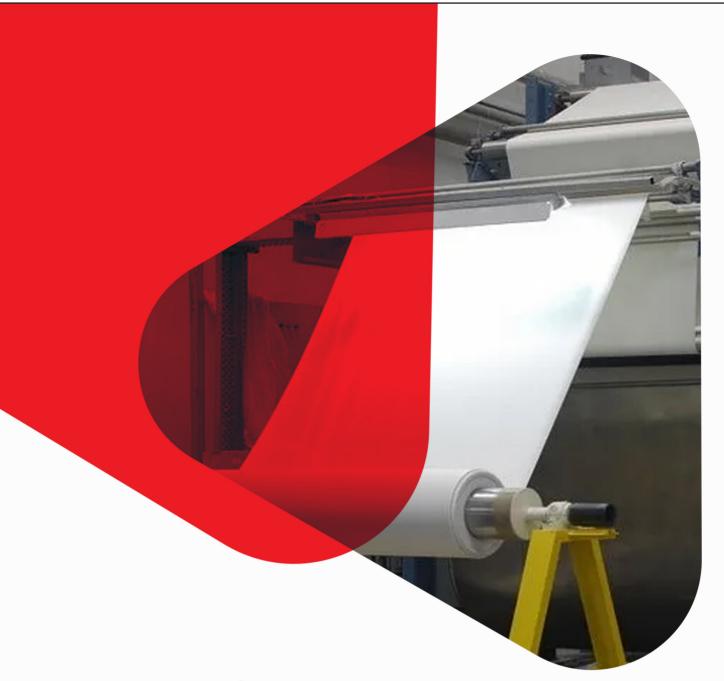

#### Bleaching

We use state of the art machinery to process our fabrics whether its bleaching dyeing or printing. We use care and continuous bleaching plants as per our customer's requirements. For bowing control orders Mahlo is also used. We offer mercerization to give fabric a lustrous appeal and sanforization process is also offered for shrinkage control.

#### **Dying**

We offer various dyed fabrics. We cater to all customer's requirements whether they want dyeing on jiggers or on thermosol. The processes we offer are:

#### **Printing**

We offer various printing processes which include flat bed printing, rotary printing and digital printing or logo printing.