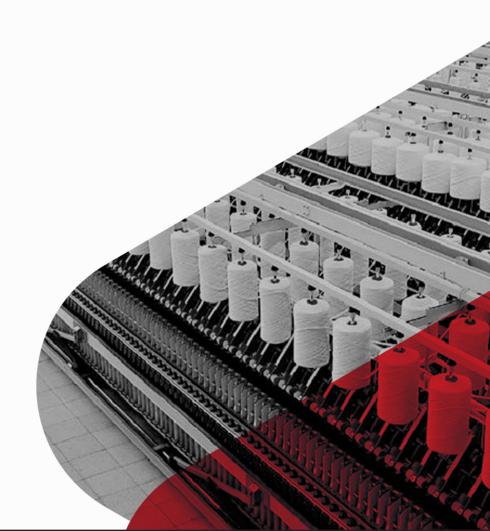

### **Spinning**

Afzal Spinning Mills Pvt Ltd was established in 2004 and started its commercial production in July 2006. Our Spinning is located in the heart of Punjab with modern machinery to produce high end ring spun yarn. Three Flowers the brand of yarn has developed superior image in the local textile market. Afzal Spinning uses US cotton to produce count ranging from 10/s-80/s. It consists of north of 30,000 spindles with the ability to produce count with blends of Cotton, Polyester, & Viscous etc.