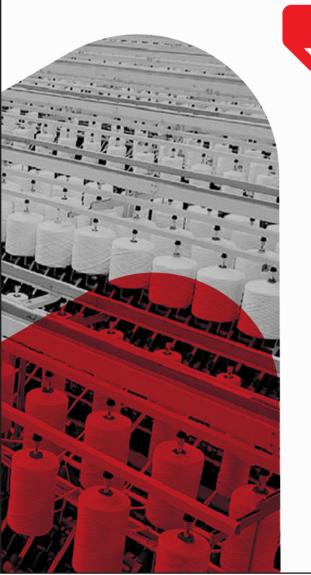

### **Spinning**

Afzal Spinning Mills Pvt Ltd was established in 2004 and started its commercial production in July 2006. Our Spinning is located in the heart of Punjab with modern machinery to produce high end ring spun yarn. Three Flowers the brand of yarn has developed superior image in the local textile market. Afzal Spinning uses US cotton to produce count ranging from 10/s-80/s. It consists of north of 30,000 spindles with the ability to produce count with blends of Cotton, Polyester, & Viscous etc.